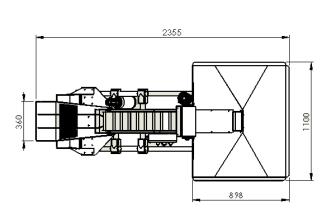

## **TECHNICAL FEATURES**

- Overall dimensions cm 236x110x170:
- Product loading height: 108 cm adjustable;
- Product unloading height: 133 cm adjustable;
- Maximum electric power engaged 500 W;
- ➤ Loading hopper with a capacity of ≈130 liters;
- > Brush at adjustable speed and height;.
- Motovibrator for product distribution and advancement, with adjustable vibration intensity;
- Grid for sieving the crumbs and impurities from the product (holes diameter on request);
- All parts easily removable for cleaning;
- > Belt with pocket made in blue food polyurethane;
- Structure and parts constructed integrally with materials suitable for contact with food;
- > CE mark.

## **DIMENSIONS:**

AFRYER LTD Via Senatore Fabbri, 62 (Z.I. Lovadina) - 31027 Spresiano (TV) - Tel. +39 3519650377 Web site: <a href="http://www.afryer.eu/E-mail:info@afryer.eu">http://www.afryer.eu</a> E-mail: info@afryer.eu - P.IVA 05067780261 - C.F. 94165770267 - R.E.A. TV-426014