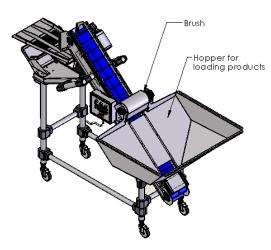

## **FEATURES:**

- Industrial loading belt with slide and vibrating plane, to be positioned at the entrance of the fryer;
- > Belt with pocket made in blue food polyurethane;
- > Slide with vibrating plane useful to distribute the product on the width in a homogeneous way:
- > Grid for removing crumbs before insertion in a deep fryer;
- > Brush for leveling the product;
- Hopper for loading products;
- > Structure with swivel wheels (two with brake) and adjustable in height for better stability in case of discontinuous floors;
- Container for the collection of sieved crumbs;
- Control panel on the machine, easily removable

## **TECHNICAL FEATURES**

- Overall dimensions cm 236x110x170:
- Product loading height: 108 cm adjustable;
- Product unloading height: 133 cm adjustable;
- Maximum electric power engaged 500 W;
- ➤ Loading hopper with a capacity of ≈130 liters;
- > Brush at adjustable speed and height;.
- Motovibrator for product distribution and advancement, with adjustable vibration intensity;
- Grid for sieving the crumbs and impurities from the product (holes diameter on request);
- All parts easily removable for cleaning;
- > Belt with pocket made in blue food polyurethane;
- Structure and parts constructed integrally with materials suitable for contact with food;
- > CE mark.