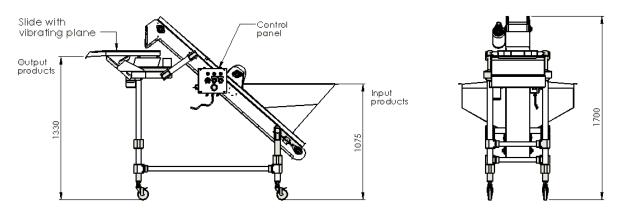

## **FEATURES:**

- Industrial loading belt with slide and vibrating plane, to be positioned at the entrance of the fryer;
- > Belt with pocket made in blue food polyurethane;
- > Slide with vibrating plane useful to distribute the product on the width in a homogeneous way:
- > Grid for removing crumbs before insertion in a deep fryer;
- > Brush for leveling the product;
- Hopper for loading products;
- > Structure with swivel wheels (two with brake) and adjustable in height for better stability in case of discontinuous floors;
- Container for the collection of sieved crumbs;
- Control panel on the machine, easily removable

## **TECHNICAL FEATURES**

- Overall dimensions cm 236x110x170:
- Product loading height: 108 cm adjustable;
- Product unloading height: 133 cm adjustable;
- Maximum electric power engaged 500 W;
- ➤ Loading hopper with a capacity of ≈130 liters;
- > Brush at adjustable speed and height;.
- Motovibrator for product distribution and advancement, with adjustable vibration intensity;
- Grid for sieving the crumbs and impurities from the product (holes diameter on request);
- All parts easily removable for cleaning;
- > Belt with pocket made in blue food polyurethane;
- Structure and parts constructed integrally with materials suitable for contact with food;
- > CE mark.