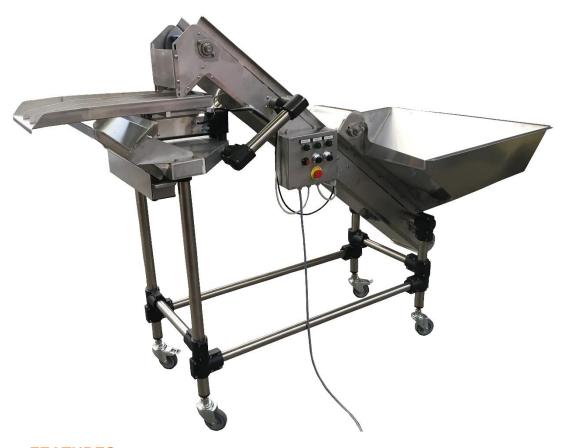

## INDUSTRIAL LOADING BELT WITH VIBRATING SISTEM

## **FEATURES:**

- Industrial loading belt with slide and vibrating plane, to be positioned at the entrance of the fryer;
- > Belt with pocket made in blue food polyurethane;
- > Slide with vibrating plane useful to distribute the product on the width in a homogeneous way:
- > Grid for removing crumbs before insertion in a deep fryer;
- > Brush for leveling the product;
- Hopper for loading products;
- > Structure with swivel wheels (two with brake) and adjustable in height for better stability in case of discontinuous floors;
- Container for the collection of sieved crumbs;
- Control panel on the machine, easily removable